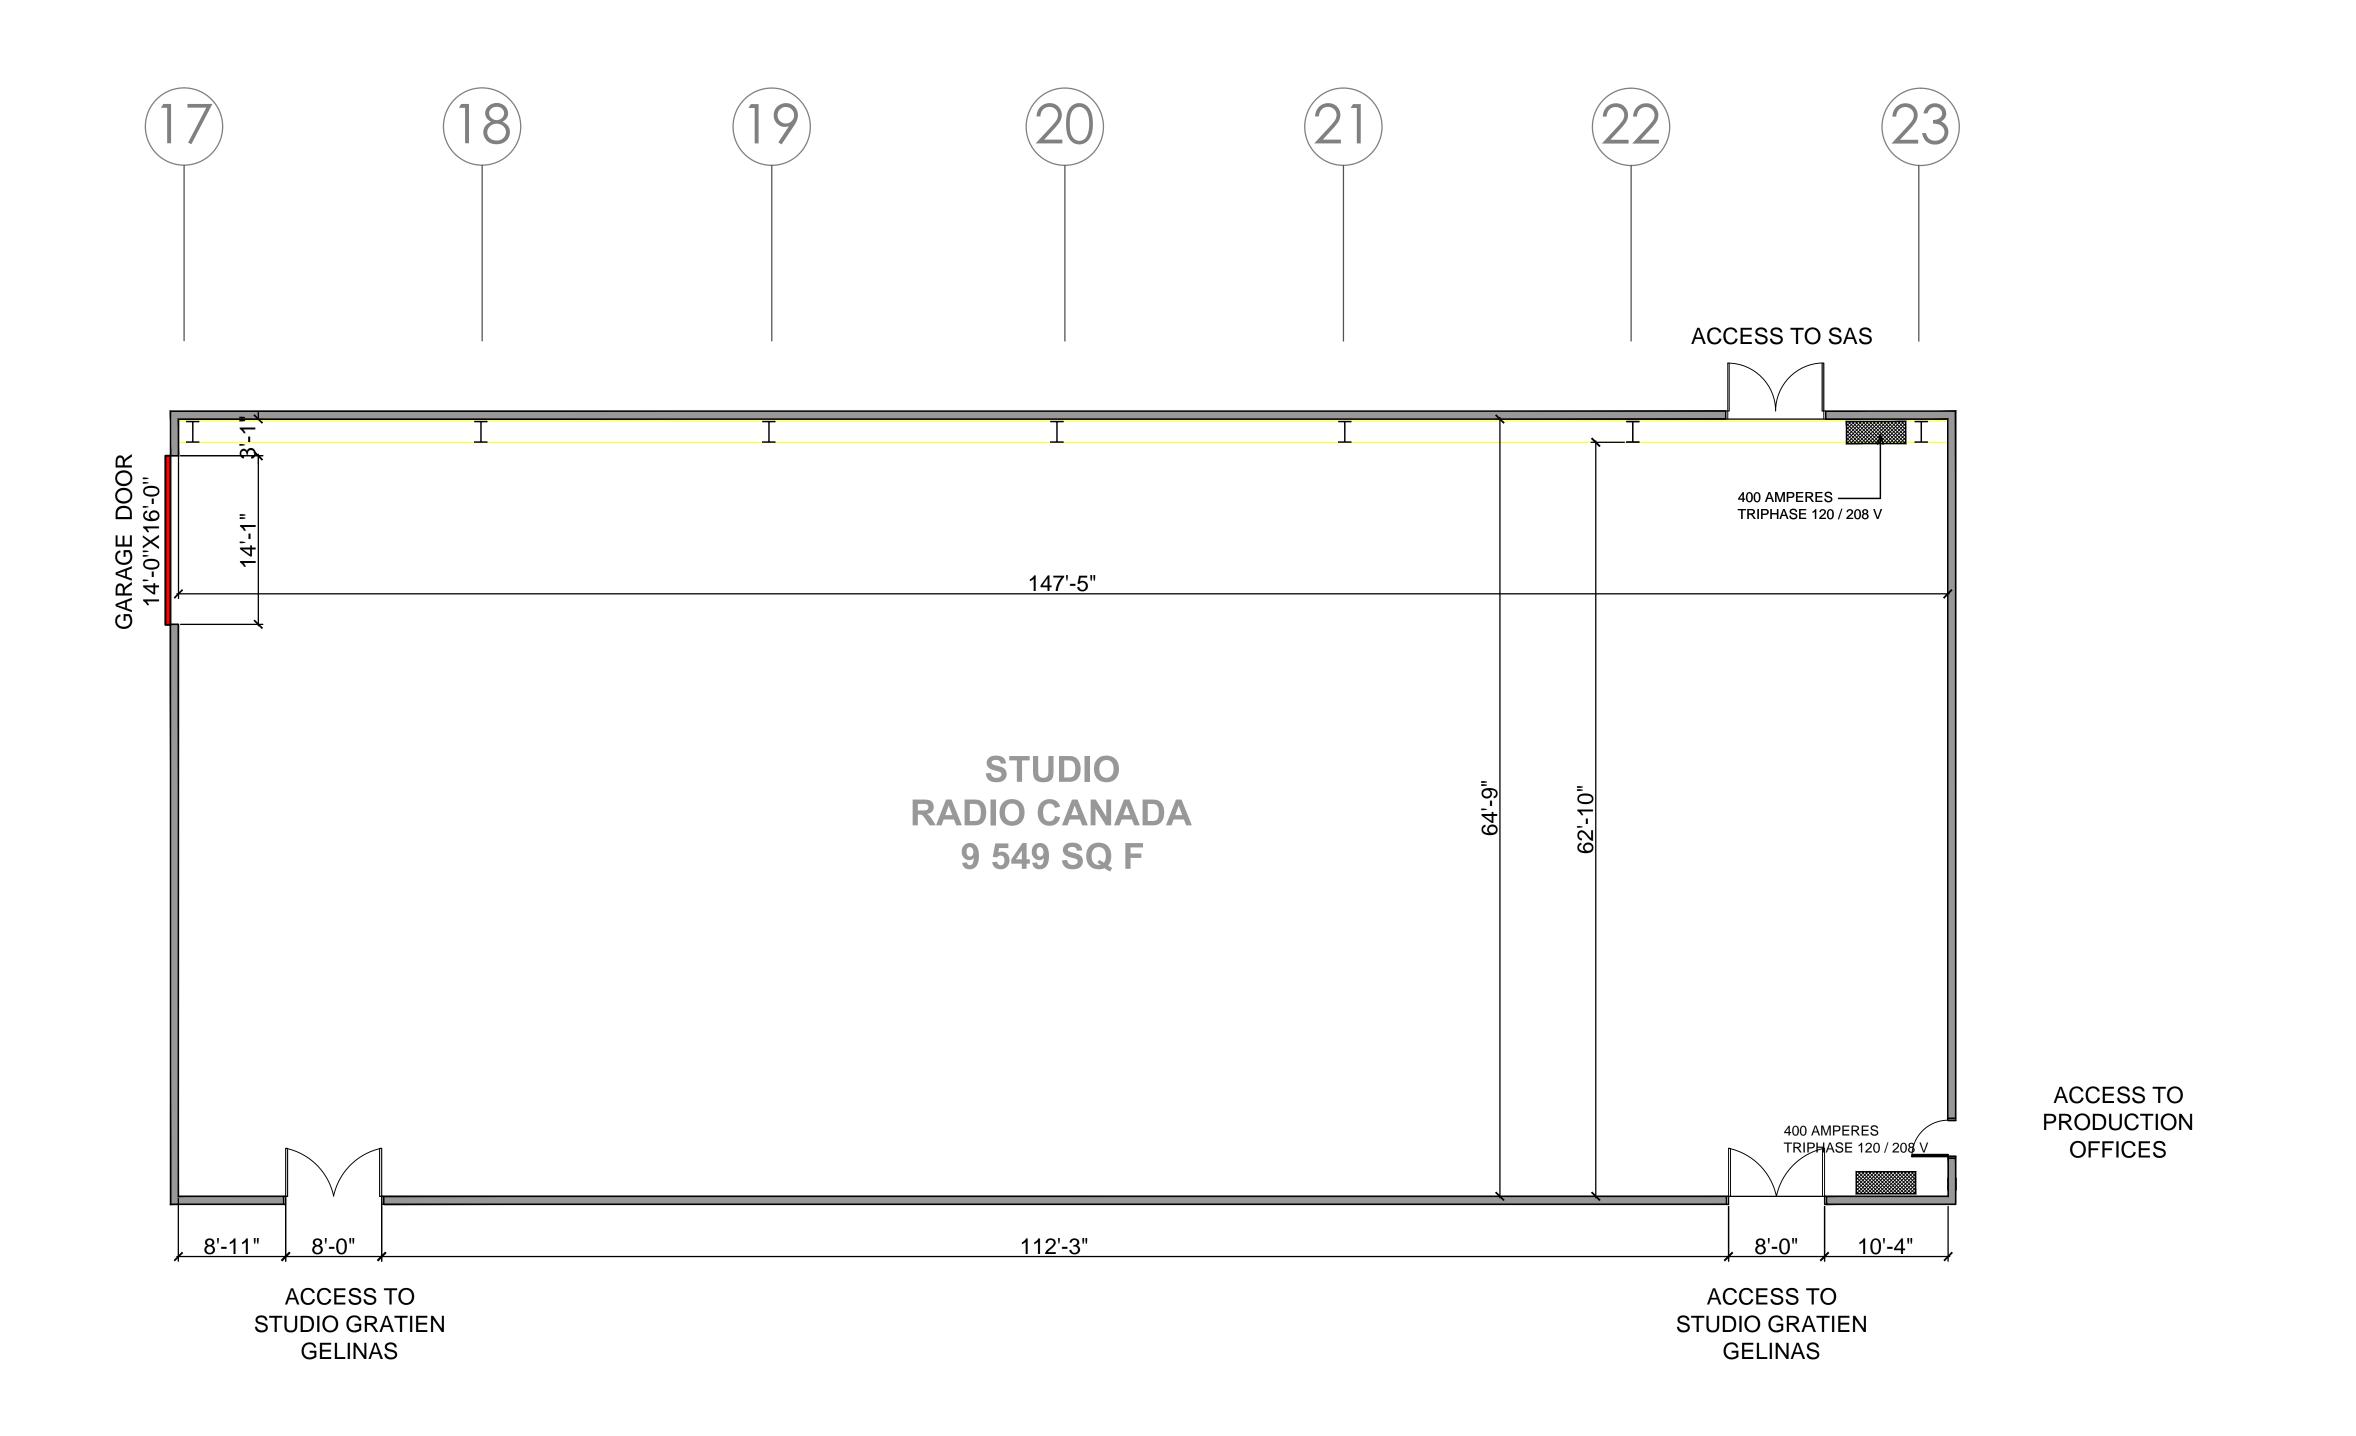

## STUDIO RADIO CANADA

LOAD CAPACITY FOR SUMMER SEASON
PLEASE REFER TO DETAILED STRUCTURAL
ENGINEER LOAD PLANS (GRANDE STUDIOS)
FOR SUMMER AND WINTER SEASON

**STUDIO RADIO CANADA**64'-9"X 147'-5"X 32'-2" CLEAR UNDER STEEL BEAMS
9 549 SQ. FT. 887, 13 SQ.M.

# STUDIO RADIO CANADA

LOAD CAPACITY FOR SUMMER SEASON
PLEASE REFER TO DETAILED STRUCTURAL
ENGINEER LOAD PLANS (GRANDE STUDIOS)
FOR SUMMER AND WINTER SEASON

STUDIO RADIO CANADA 64'-9"X 147'-5"X 32'-2" CLEAR UNDER STEEL BEAMS

9 549 SQ. FT. 887, 13 SQ.M.

STEEL PURLIN W10 / W12

DEAD LOAD= 21 LBS / SQ. FT.