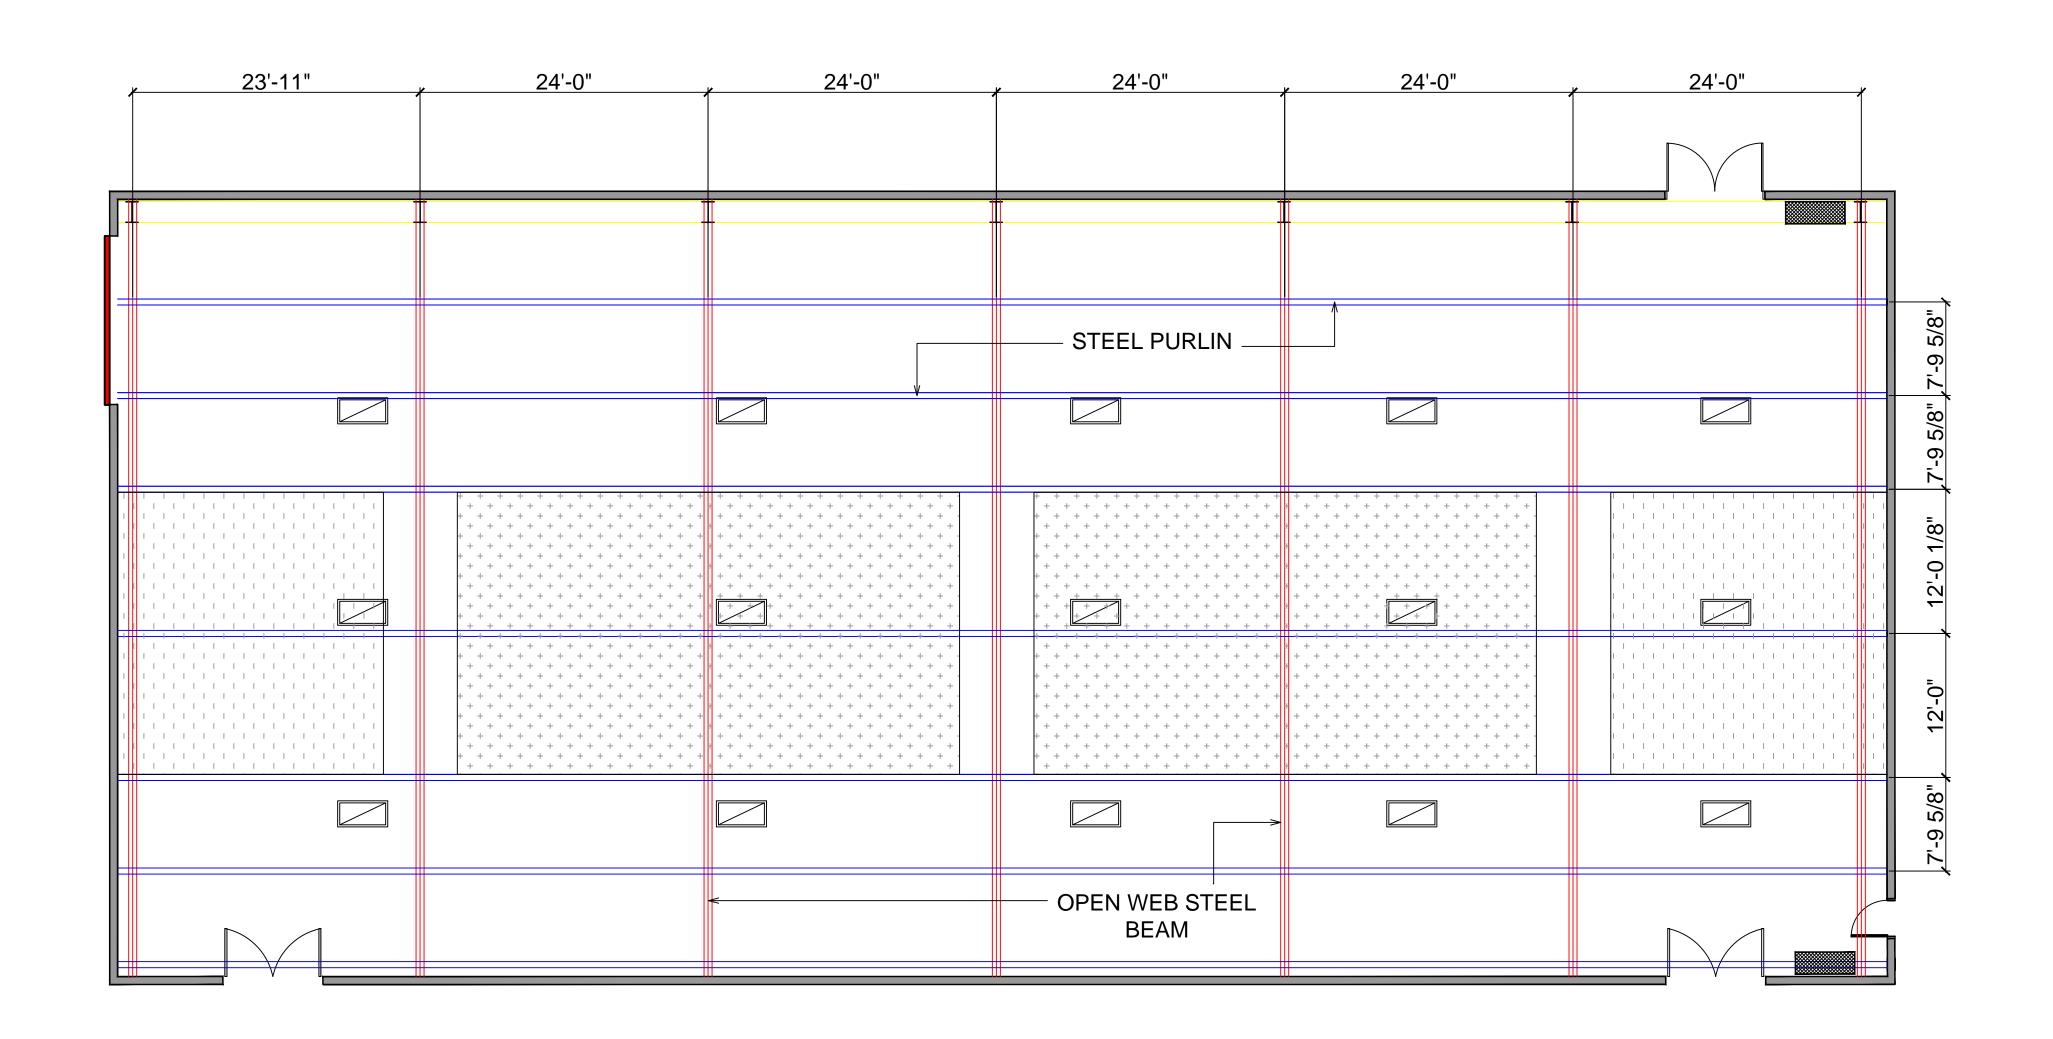

STEEL PURLIN W10 / W12 DEAD LOAD= 21 LBS / SQ. FT.

TEMPOARY EQUIPEMENT LOAD

ONE POINT= 4400 lbs
TWO POINTS @8'-0" C/C= 4400 lbs
UNFIFORM LOAD= 500 LBS/ LINEAR FOOT
LOAD EVERY 4 FEETS C/C 2000 lbs

**OPEN WEB STEEL BEAM**DEAD LOAD= 21 lbs/ SQ. FT.

9 549 SQ. FT. 887, 13 SQ.M.

STEEL PURLIN W10 / W12

DEAD LOAD= 21 LBS / SQ. FT.

### TEMPOARY EQUIPEMENT LOAD

ONE POINT= 4400 lbs
TWO POINTS @8'-0" C/C= 4400 lbs
UNFIFORM LOAD= 500 LBS/ LINEAR FOOT
LOAD EVERY 4 FEETS C/C 2000 lbs

OPEN WEB STEEL BEAM
DEAD LOAD= 21 lbs/ SQ. FT.

### TEMPOARY EQUIPEMENT LOAD

ONE POINT= 2000 lbs AT JUNCTION ONLY AND ON THE PURLIN DIRECTION REFER TO DETAILED STRUCTURAL DRAWINGS

## SCHEDULE

SURFACE MOUNTED
2'-0"X4'-0" LIGHT FIXTURE
APPROXIMATE LOCATION

A/C DUCTS
@0'-0" CLEAR UNDER CONDUITS
FLEXIBLE A/C DUCTS

FIRE EXTINGUISHER

DATE: 21-07-2022

STUDIOS

MTL GRANDE STUDIOS
1870 LE BER STREET, MONTREAL
QC, H3K 2A4

STUDIO RADIO CANADA CEILING PLAN STUDIO SECTION

SCALE= 1/8"=1'-0"

A2