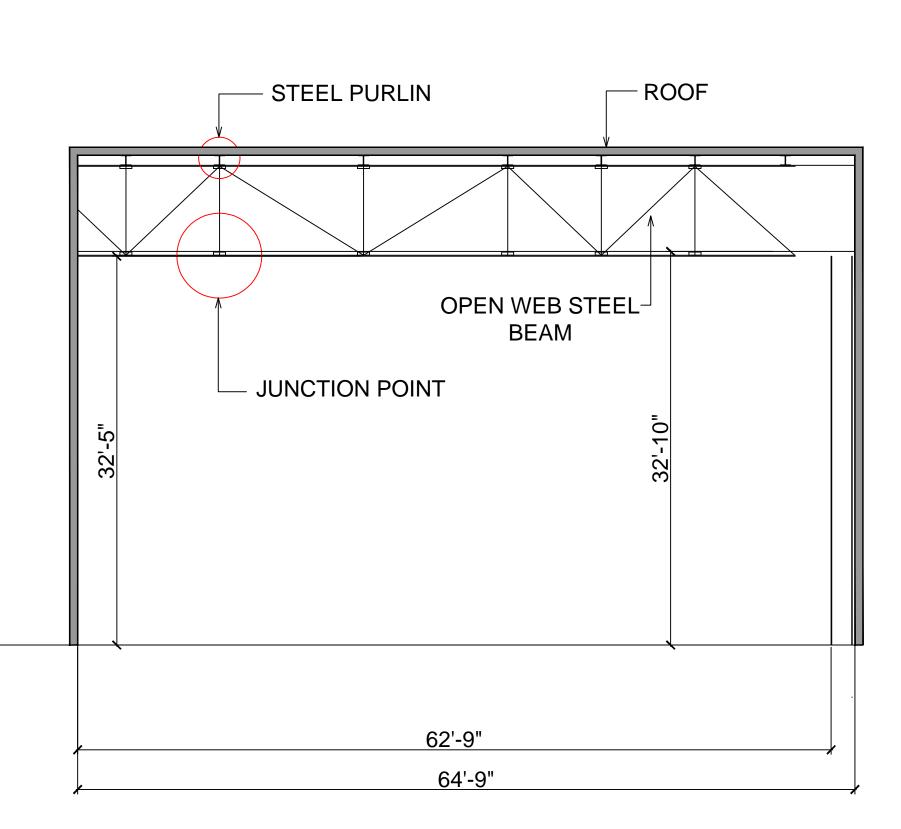

GRANDE

STUDIOS

MTL GRANDE STUDIOS
1870 LE BER STREET, MONTREAL
QC, H3K 2A4

STUDIO RADIO CANADA

SCALE= 1/8"=1'-0"

A1

STUDIO SECTION

KEY PLAN 1862 LE BER STREET MONTREAL, QC, H3K 2A4

### TEMPOARY EQUIPEMENT LOAD

ONE POINT= 2000 lbs AT JUNCTION ONLY AND ON THE PURLIN DIRECTION REFER TO DETAILED STRUCTURAL DRAWINGS